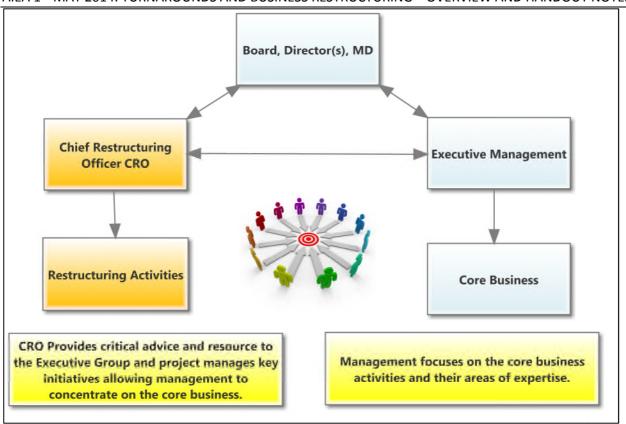

## **TYPICAL DISTRESS PHASE**



## Points where Support or Intervention may be appointed

- 1) Early intervention increases survival potential
- 2) External distress usually noted by creditors, banks, customers and employees
- 3) External pressure often applied to take action
- 4) Support skill & resource requirements varies through the turnaround phase

## **GENERAL TURNAROUND PROCESS & LEAD TIME**













|  |  | A 1 <sup>ST</sup> MAY 2014: TURNAROUNDS AND BUSINESS RESTRUCTURING – OVERVIEW AND HANDOUT NOTES |  |  |  |  |
|--|--|-------------------------------------------------------------------------------------------------|--|--|--|--|
|  |  |                                                                                                 |  |  |  |  |
|  |  |                                                                                                 |  |  |  |  |
|  |  |                                                                                                 |  |  |  |  |
|  |  |                                                                                                 |  |  |  |  |
|  |  |