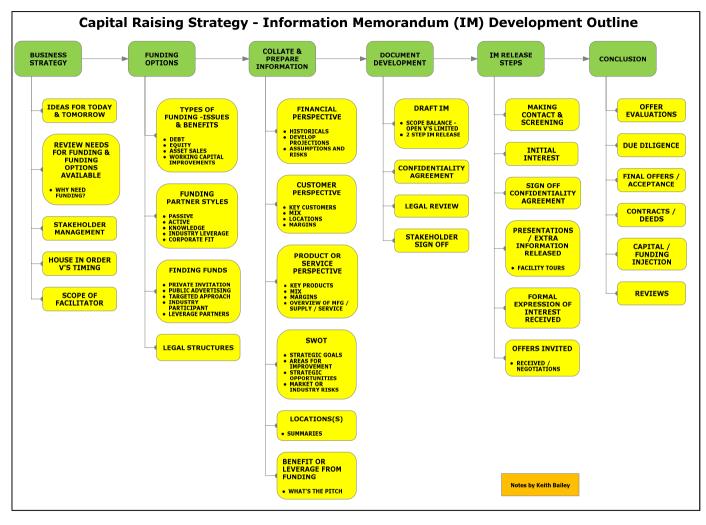

## **TYPICAL DISTRESS PHASE**



## Points where Support or Intervention may be appointed

- 1) Early intervention increases survival potential
- 2) External distress usually noted by creditors, banks, customers and employees
- 3) External pressure often applied to take action
- 4) Support skill & resource requirements varies through the turnaround phase

## **GENERAL TURNAROUND PROCESS & LEAD TIME**













|  |  | A 1 <sup>ST</sup> MAY 2014: TURNAROUNDS AND BUSINESS RESTRUCTURING – OVERVIEW AND HANDOUT NOTES |  |  |  |  |
|--|--|-------------------------------------------------------------------------------------------------|--|--|--|--|
|  |  |                                                                                                 |  |  |  |  |
|  |  |                                                                                                 |  |  |  |  |
|  |  |                                                                                                 |  |  |  |  |
|  |  |                                                                                                 |  |  |  |  |
|  |  |