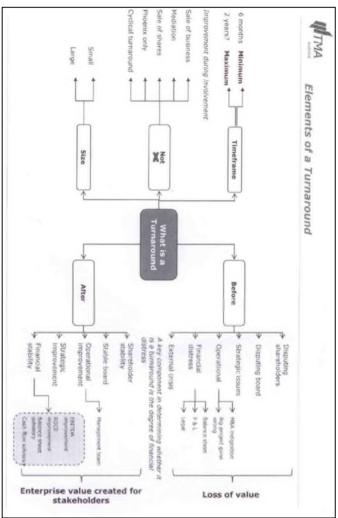

## **TYPICAL DISTRESS PHASE**

## Points where Support or Intervention may be appointed

- 1) Early intervention increases survival potential
- 2) External distress usually noted by creditors, banks, customers and employees
- 3) External pressure often applied to take action
- 4) Support skill & resource requirements varies through the turnaround phase