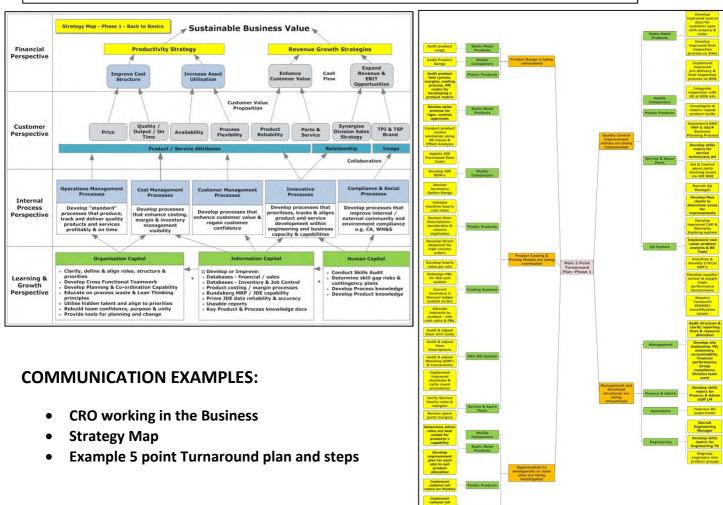

## **TYPICAL DISTRESS PHASE**



## Points where Support or Intervention may be appointed

- 1) Early intervention increases survival potential
- 2) External distress usually noted by creditors, banks, customers and employees
- 3) External pressure often applied to take action
- 4) Support skill & resource requirements varies through the turnaround phase

## **GENERAL TURNAROUND PROCESS & LEAD TIME**













|  |  | A 1 <sup>ST</sup> MAY 2014: TURNAROUNDS AND BUSINESS RESTRUCTURING – OVERVIEW AND HANDOUT NOTES |  |  |  |  |
|--|--|-------------------------------------------------------------------------------------------------|--|--|--|--|
|  |  |                                                                                                 |  |  |  |  |
|  |  |                                                                                                 |  |  |  |  |
|  |  |                                                                                                 |  |  |  |  |
|  |  |                                                                                                 |  |  |  |  |
|  |  |