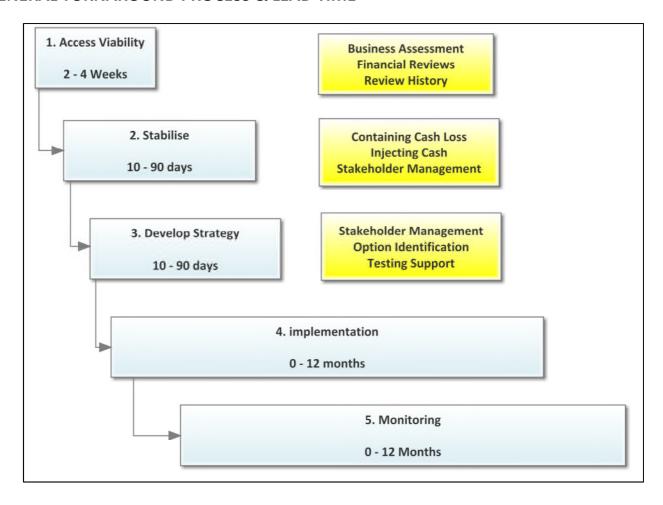

## **GENERAL TURNAROUND PROCESS & LEAD TIME**

|  |  | A 1 <sup>ST</sup> MAY 2014: TURNAROUNDS AND BUSINESS RESTRUCTURING – OVERVIEW AND HANDOUT NOTES |  |  |  |  |
|--|--|-------------------------------------------------------------------------------------------------|--|--|--|--|
|  |  |                                                                                                 |  |  |  |  |
|  |  |                                                                                                 |  |  |  |  |
|  |  |                                                                                                 |  |  |  |  |
|  |  |                                                                                                 |  |  |  |  |
|  |  |                                                                                                 |  |  |  |  |
|  |  |                                                                                                 |  |  |  |  |
|  |  |                                                                                                 |  |  |  |  |
|  |  |                                                                                                 |  |  |  |  |
|  |  |                                                                                                 |  |  |  |  |
|  |  |                                                                                                 |  |  |  |  |
|  |  |                                                                                                 |  |  |  |  |
|  |  |                                                                                                 |  |  |  |  |
|  |  |                                                                                                 |  |  |  |  |
|  |  |                                                                                                 |  |  |  |  |
|  |  |                                                                                                 |  |  |  |  |
|  |  |                                                                                                 |  |  |  |  |
|  |  |                                                                                                 |  |  |  |  |
|  |  |                                                                                                 |  |  |  |  |
|  |  |                                                                                                 |  |  |  |  |
|  |  |                                                                                                 |  |  |  |  |
|  |  |                                                                                                 |  |  |  |  |
|  |  |                                                                                                 |  |  |  |  |
|  |  |                                                                                                 |  |  |  |  |
|  |  |                                                                                                 |  |  |  |  |
|  |  |                                                                                                 |  |  |  |  |
|  |  |                                                                                                 |  |  |  |  |
|  |  |                                                                                                 |  |  |  |  |
|  |  |                                                                                                 |  |  |  |  |
|  |  |                                                                                                 |  |  |  |  |
|  |  |                                                                                                 |  |  |  |  |
|  |  |                                                                                                 |  |  |  |  |
|  |  |                                                                                                 |  |  |  |  |
|  |  |                                                                                                 |  |  |  |  |
|  |  |                                                                                                 |  |  |  |  |